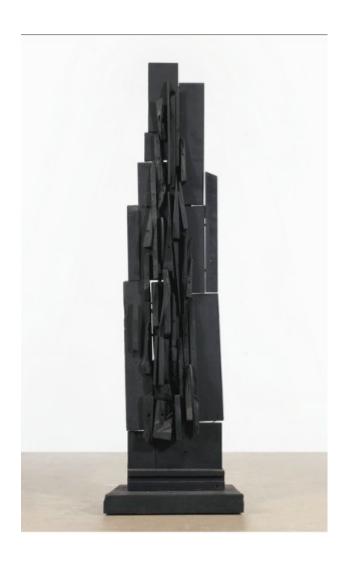

Intersect Aspen August 1-4, 2023

Louise Nevelson
Spire, c.1950-59
Wood painted black
64 x 18.75 x 9.125 inches
\$375,000.00

Louise Nevelson
Untitled (01635), 1976-78
Wood painted black
84 x 34.5 x 8 inches
\$425,000.00